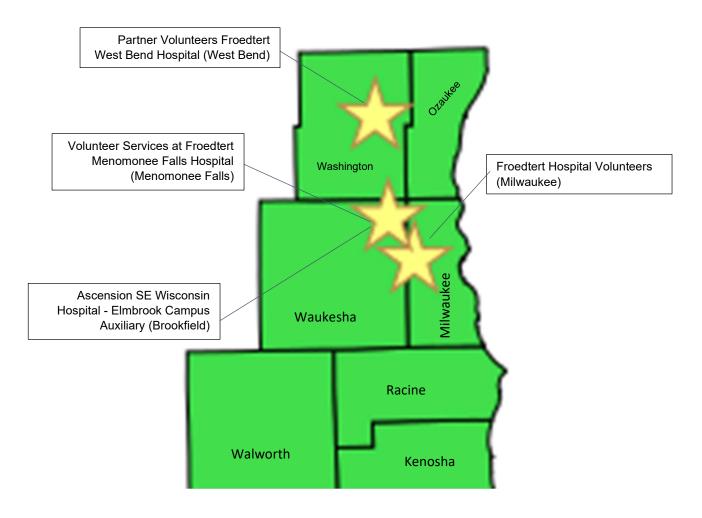

# Southeastern District

| County     | City               | MEMBER                                                         | Hospital                                             |
|------------|--------------------|----------------------------------------------------------------|------------------------------------------------------|
| Milwaukee  | Milwaukee          | Froedtert Health Volunteers                                    | Froedtert Hospital - Milwaukee                       |
| Washington | West Bend          | Partner Volunteers Froedtert West Bend<br>Hospital             | Froedtert West Bend Hospital                         |
| Waukesha   | Brookfield         | Ascension SE Wisconsin Hospital -<br>Elmbrook Campus Auxiliary | Ascension SE Wisconsin Hospital<br>– Elmbrook Campus |
| Waukesha   | Menomonee<br>Falls | Volunteer Services at Froedtert<br>Menomonee Falls Hospital    | Froedtert Menomonee Falls<br>Hospital                |