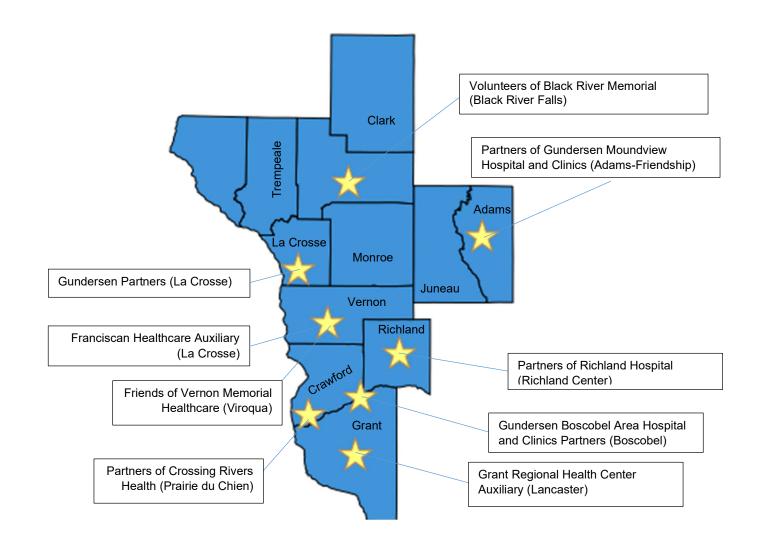

## Western District

| Count     | City              | MEMBER                                                  | Hospital                                                     |
|-----------|-------------------|---------------------------------------------------------|--------------------------------------------------------------|
| Adams     | Adams-Friendship  | Partners of Gundersen Moundview Hospital and<br>Clinics | Gundersen Moundview Hospital and Clinics                     |
| Crawford  | Prairie du Chien  | Partners of Crossing Rivers Health                      | Crossing Rivers Health                                       |
| Grant     | Boscobel          | Gundersen Boscobel Area Hospital & Clinics<br>Partners  | Gundersen Boscobel Area Hospital & Clinics                   |
| Grant     | Lancaster         | Grant Regional Health Center Auxiliary                  | Grant Regional Health Center                                 |
| Jackson   | Black River Falls | Volunteers of Black River Memorial                      | Black River Memorial Hospital                                |
| La Crosse | La Crosse         | Franciscan Healthcare Auxiliary                         | Mayo Clinic Health System-Franciscan<br>Healthcare/La Crosse |
| La Crosse | La Crosse         | Gundersen Partners                                      | Gundersen Health System                                      |
| Richland  | Richland Center   | Partners of Richland Hospital                           | The Richland Hospital Inc                                    |
| Vernon    | Viroqua           | Friends of Vernon Memorial Healthcare                   | Vernon Memorial Healthcare                                   |