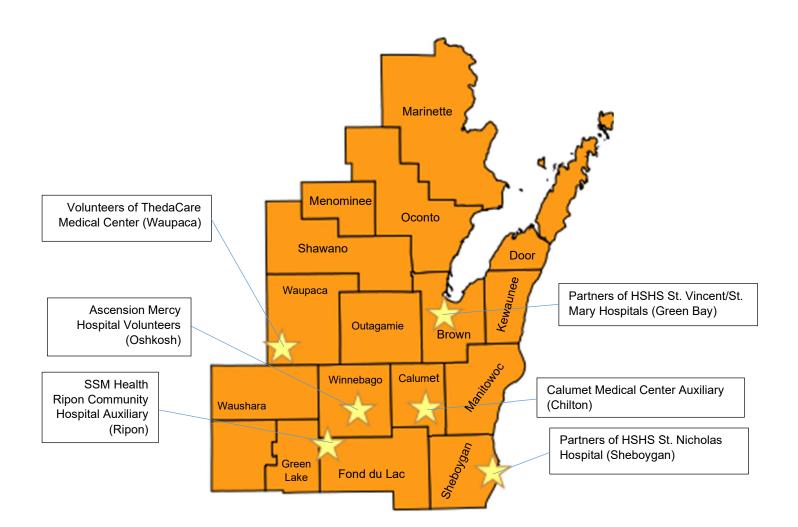

### Lakes District

| County         | City      | MEMBER                                           | Hospital                            |
|----------------|-----------|--------------------------------------------------|-------------------------------------|
| Brown          | Green Bay | Partners of HSHS St Vincent/St Mary Hospitals    | HSHS St Vincent/St Mary Hospitals   |
| Calumet        | Chilton   | Calumet Medical Center Auxiliary                 | Ascension Calumet Hospital          |
| Fond du<br>Lac | Ripon     | SSM Health Ripon Community Hospital Auxiliary    | SSM Health Ripon Community Hospital |
| Sheboygan      | Sheboygan | Partners of HSHS St Nicholas Hospital            | HSHS St Nicholas Hospital           |
| Waupaca        | Waupaca   | Volunteers of ThedaCare Medical Center - Waupaca | ThedaCare Medical Center - Waupaca  |
| Winnebago      | Oshkosh   | Ascension Mercy Hospital Volunteers              | Ascension Mercy Hospital            |