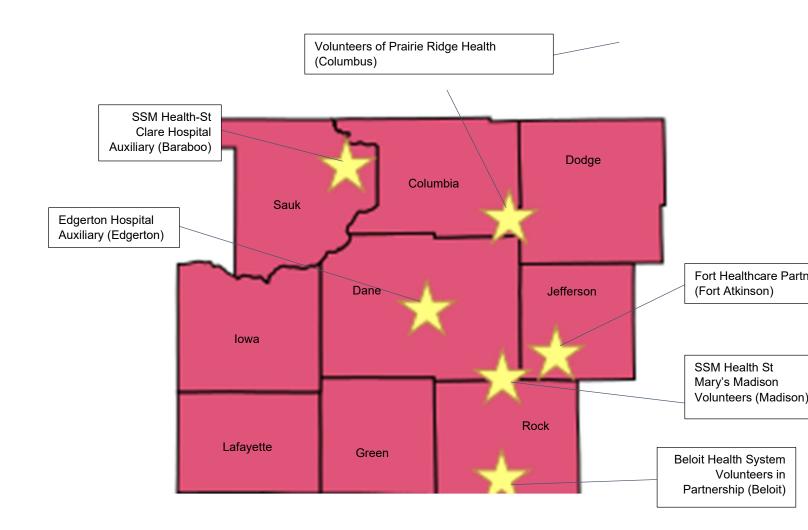

## **Southern District**

| County    | City          | MEMBER                                         | Hospital                                |
|-----------|---------------|------------------------------------------------|-----------------------------------------|
| Columbia  | Columbus      | Volunteers of Prairie Ridge Health             | Prairie Ridge Health                    |
| Dane      | Edgerton      | Edgerton Hospital Auxiliary                    | Edgerton Hospital and Health Services   |
| Dane      | Madison       | SSM Health St Mary's Madison Volunteers        | SSM Health St Mary's Hospital - Madison |
| Jefferson | Fort Atkinson | Fort HealthCare Partners                       | Fort Memorial Hospital                  |
| Rock      | Beloit        | Beloit Health System Volunteers in Partnership | Beloit Memorial Hospital                |
| Sauk      | Baraboo       | SSM Health-St Clare Hospital Auxiliary         | SSM Health St Clare Hospital-Baraboo    |