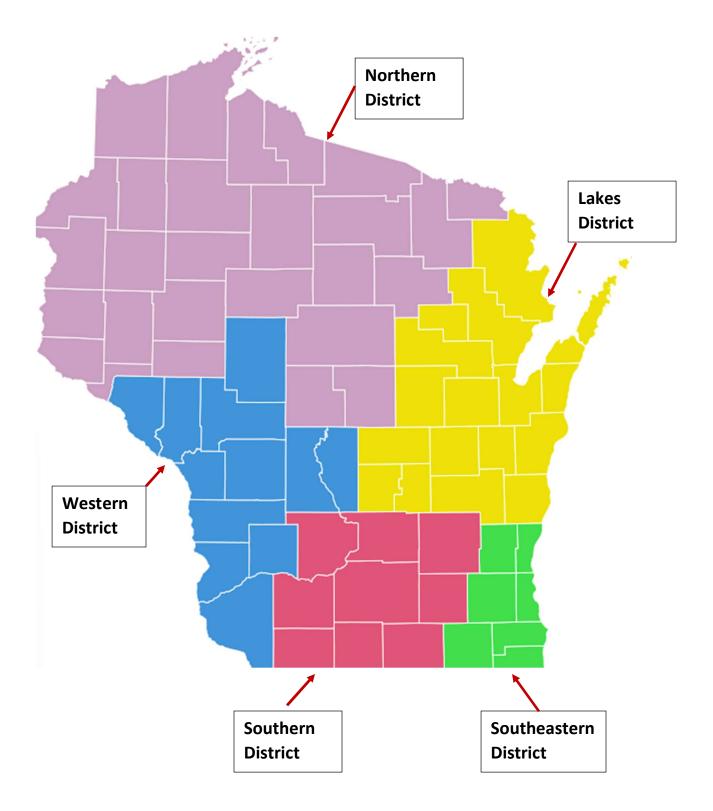

### Lakes District



| County         | City      | MEMBER                                           | Hospital                            |
|----------------|-----------|--------------------------------------------------|-------------------------------------|
| Brown          | Green Bay | Partners of HSHS St Vincent/St Mary Hospitals    | HSHS St Vincent/St Mary Hospitals   |
| Calumet        | Chilton   | Calumet Medical Center Auxiliary                 | Ascension Calumet Hospital          |
| Fond du<br>Lac | Ripon     | SSM Health Ripon Community Hospital Auxiliary    | SSM Health Ripon Community Hospital |
| Sheboygan      | Sheboygan | Partners of HSHS St Nicholas Hospital            | HSHS St Nicholas Hospital           |
| Waupaca        | Waupaca   | Volunteers of ThedaCare M