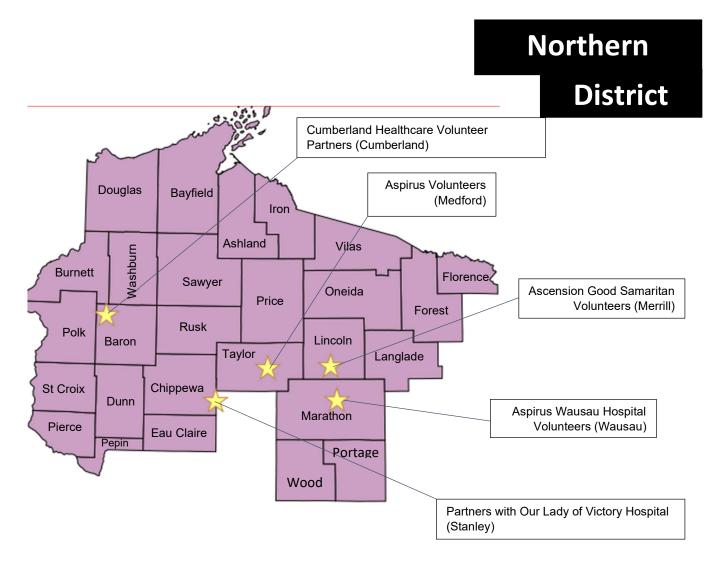

| County   | City       | MEMBER                                     | Hospital                               |
|----------|------------|--------------------------------------------|----------------------------------------|
| Barron   | Cumberland | Cumberland Healthcare Volunteer Partners   | Cumberland Healthcare                  |
| Clark    | Stanley    | Partners with Our Lady of Victory Hospital | Ascension Our Lady of Victory Hospital |
| Lincoln  | Merrill    | Ascension Good Samaritan Volunteers        | Ascension Good Samaritan Hospital      |
| Marathon | Wausau     | Aspirus Wausau Hospital Volunteers         | Aspirus Wausau Hospital                |
| Taylor   | Medford    | Aspirus Volunteers - Medford               | Aspirus Medford Hospital & Clinics     |