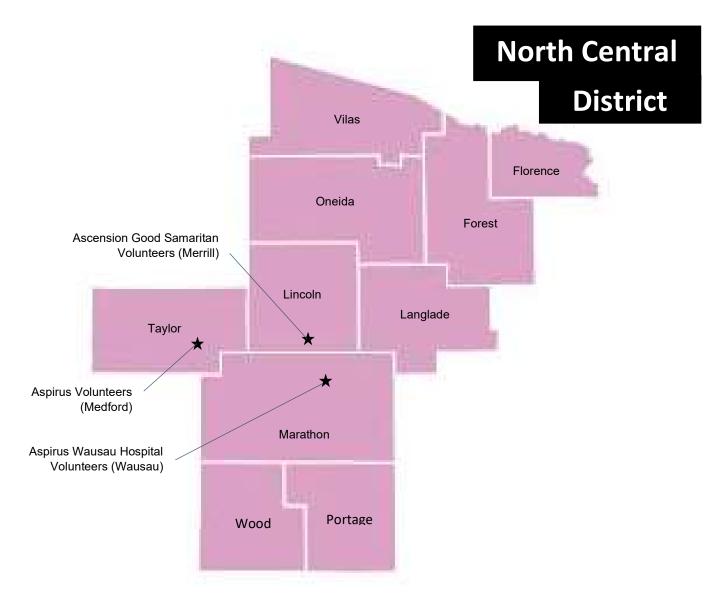

| County   | City    | MEMBER                              | Hospital                           |
|----------|---------|-------------------------------------|------------------------------------|
| Lincoln  | Merrill | Ascension Good Samaritan Volunteers | Ascension Good Samaritan Hospital  |
| Marathon | Wausau  | Aspirus Wausau Hospital Volunteers  | Aspirus Wausau Hospital            |
| Taylor   | Medford | Aspirus Volunteers - Medford        | Aspirus Medford Hospital & Clinics |