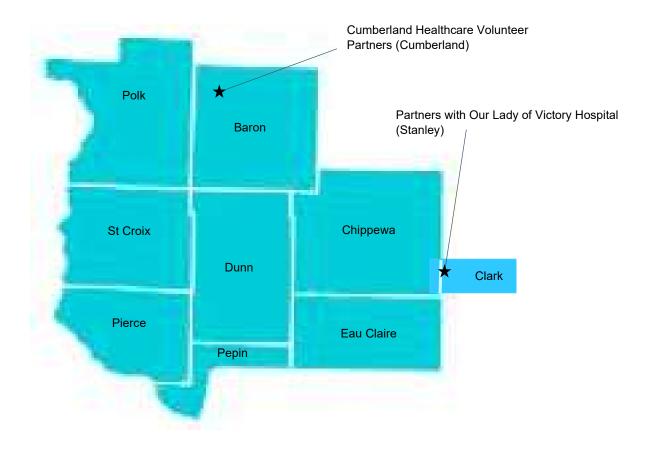

# West Central District

| County | City       | MEMBER                                     | Hospital                               |
|--------|------------|--------------------------------------------|----------------------------------------|
| Barron | Cumberland | Cumberland Healthcare Volunteer Partners   | Cumberland Healthcare                  |
| Clark  | Stanley    | Partners with Our Lady of Victory Hospital | Ascension Our Lady of Victory Hospital |