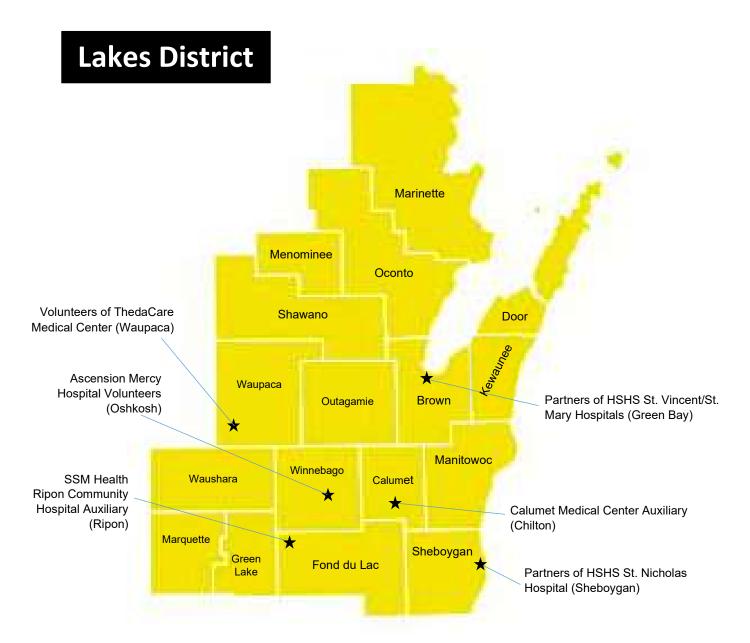

| County         | City      | MEMBER                                           | Hospital                            |
|----------------|-----------|--------------------------------------------------|-------------------------------------|
| Brown          | Green Bay | Partners of HSHS St Vincent/St Mary Hospitals    | HSHS St Vincent/St Mary Hospitals   |
| Calumet        | Chilton   | Calumet Medical Center Auxiliary                 | Ascension Calumet Hospital          |
| Fond du<br>Lac | Ripon     | SSM Health Ripon Community Hospital Auxiliary    | SSM Health Ripon Community Hospital |
| Sheboygan      | Sheboygan | Partners of HSHS St Nicholas Hospital            | HSHS St Nicholas Hospital           |
| Waupaca        | Waupaca   | Volunteers of ThedaCare Medical Center - Waupaca | ThedaCare Medical Center - Waupaca  |
| Winnebago      | Oshkosh   | Ascension Mercy Hospital Volunteers              | Ascension Mercy Hospital            |