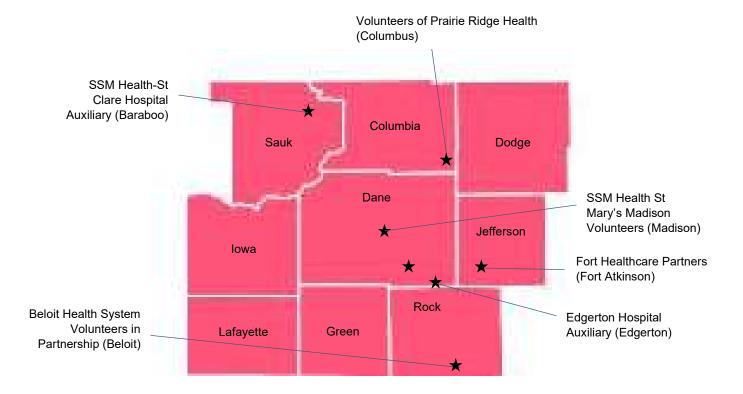

### **Southern District**

| County    | City          | MEMBER                                         | Hospital                                |
|-----------|---------------|------------------------------------------------|-----------------------------------------|
| Columbia  | Columbus      | Volunteers of Prairie Ridge Health             | Prairie Ridge Health                    |
| Dane      | Edgerton      | Edgerton Hospital Auxiliary                    | Edgerton Hospital and Health Services   |
| Dane      | Madison       | SSM Health St Mary's Madison Volunteers        | SSM Health St Mary's Hospital - Madison |
| Jefferson | Fort Atkinson | Fort HealthCare Partners                       | Fort Memorial Hospital                  |
| Rock      | Beloit        | Beloit Health System Volunteers in Partnership | Beloit Memorial Hospital                |
| Sauk      | Baraboo       | SSM Health-St Clare Hospital Auxiliary         | SSM Health St Clare Hospital-Baraboo    |