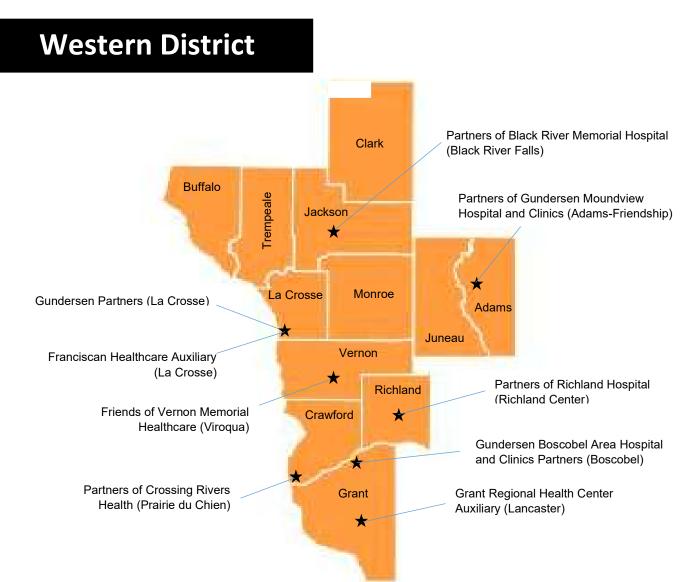

| Count     | City              | MEMBER                                                  | Hospital                                                     |
|-----------|-------------------|---------------------------------------------------------|--------------------------------------------------------------|
| Adams     | Adams-Friendship  | Partners of Gundersen Moundview Hospital and<br>Clinics | Gundersen Moundview Hospital and<br>Clinics                  |
| Crawford  | Prairie du Chien  | Partners of Crossing Rivers Health                      | Crossing Rivers Health                                       |
| Grant     | Boscobel          | Gundersen Boscobel Area Hospital & Clinics<br>Partners  | Gundersen Boscobel Area Hospital & Clinics                   |
| Grant     | Lancaster         | Grant Regional Health Center Auxiliary                  | Grant Regional Health Center                                 |
| Jackson   | Black River Falls | Partners of Black River Memorial Hospital               | Black River Memorial Hospital                                |
| La Crosse | La Crosse         | Franciscan Healthcare Auxiliary                         | Mayo Clinic Health System-Franciscan<br>Healthcare/La Crosse |
| La Crosse | La Crosse         | Gundersen Partners                                      | Gundersen Health System                                      |
| Richland  | Richland Center   | Partners of Richland Hospital                           | The Richland Hospital Inc                                    |
| Vernon    | Viroqua           | Friends of Vernon Memorial Healthcare                   | Vernon Memorial Healthcare                                   |