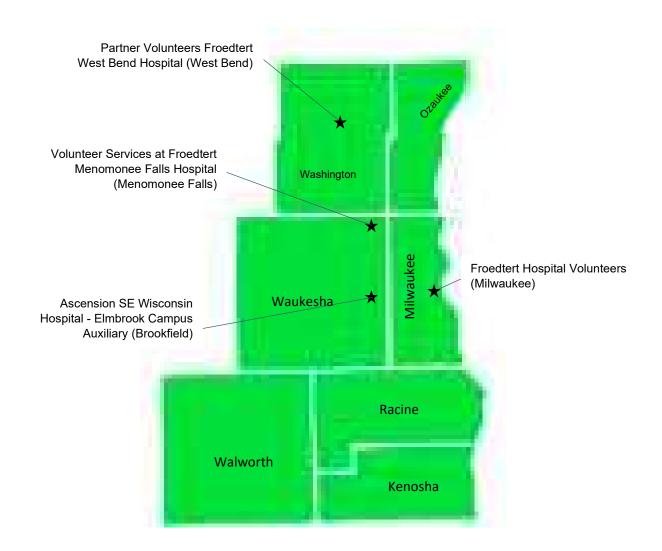

## Southeastern District

| County     | City               | MEMBER                                                         | Hospital                                             |
|------------|--------------------|----------------------------------------------------------------|------------------------------------------------------|
| Milwaukee  | Milwaukee          | Froedtert Health Volunteers                                    | Froedtert Hospital - Milwaukee                       |
| Washington | West Bend          | Partner Volunteers Froedtert West Bend<br>Hospital             | Froedtert West Bend Hospital                         |
| Waukesha   | Brookfield         | Ascension SE Wisconsin Hospital -<br>Elmbrook Campus Auxiliary | Ascension SE Wisconsin Hospital<br>– Elmbrook Campus |
| Waukesha   | Menomonee<br>Falls | Volunteer Services at Froedtert<br>Menomonee Falls Hospital    | Froedtert Menomonee Falls<br>Hospital                |